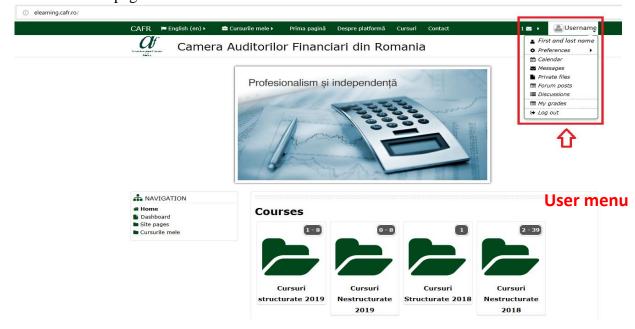

#### Step 4 Leaving the CAFR e-learning platform personal account

CAFR members can leave their personal account by going to the user's menu on the upper right side of the webpage.

By placing the mouse cursor on the user name, a menu with the option "Log out" is generated

By clicking on this menu option, the user is logged out of that individual account and the authentication webpage is loaded.