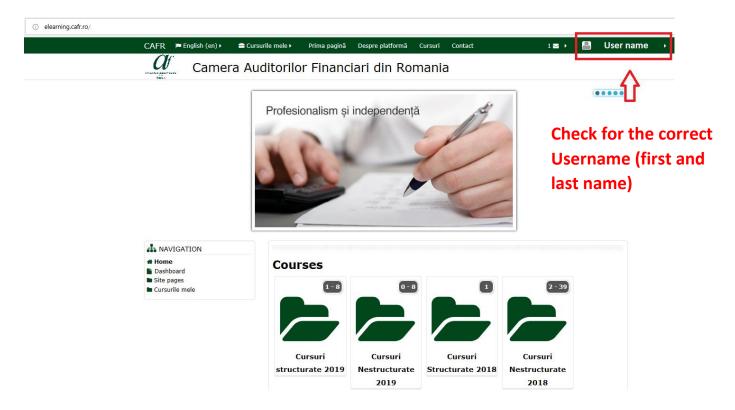

# Step 3 Checking the user name after accessing your personal account in the platform

After logging in, it is recommended to check whether you are accessing the correct account.

On the right upper side of the webpage you can see the platform user's name (partially).

If the name is incorrect, you can leave the current account, following the Step 4 of these instructions.

If you have logged in on the correct platform account, you can proceed with the desired actions: