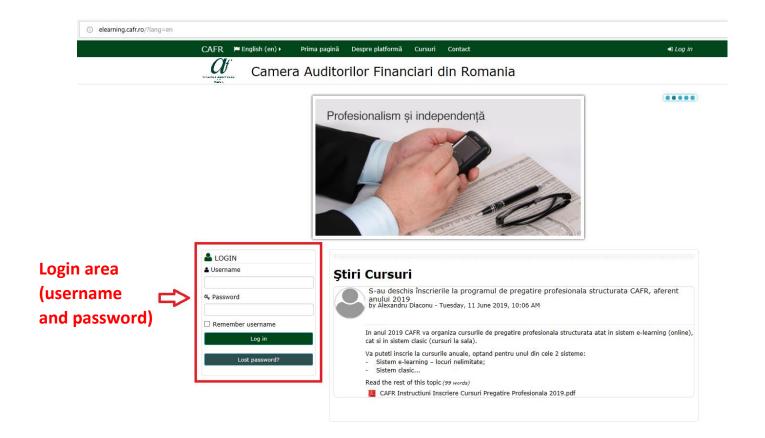

#### Option 1. Introduce in you Internet browser the address <u>elearning.cafr.ro</u>

After filling in the address in the Internet browser click on the "Enter" tab.

#### Step 2 Filling in the authentication details – username and passoword

After filling in the authentication details in the required fields "Username" and "Password" click on "**Log in**".

In order to obtain the username and password to access your personal account in the CAFR elearning platform, please send us your request by e-mail to <a href="mailto:invatamant.admitere@cafr.ro">invatamant.admitere@cafr.ro</a>. The e-mail shall comprise your FIRST NAME and LAST NAME.