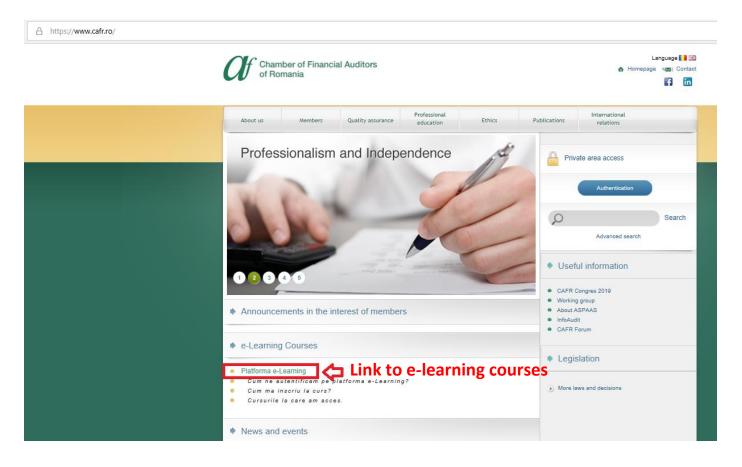

## Option 2. Click on the link-ului "ACCESS TO E-LEARNING PLATFORM" weblink on the main pagine of the CAFR website

To enter the CAFR website, please visit www.cafr.ro (Click aici).